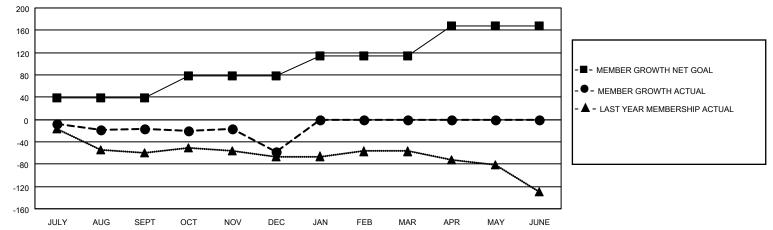

## GAT MONTHLY MEMBERSHIP PROGRESS REPORT Results as of: 12/31/2022

Multiple District 30

LOCATION: MISSISSIPPI

| Clubs                 |               |           |               | Members               |                           |                         |                                                    |  |
|-----------------------|---------------|-----------|---------------|-----------------------|---------------------------|-------------------------|----------------------------------------------------|--|
| RESULTS FOR 2022-2023 |               |           |               | RESULTS FOR 2022-2023 |                           |                         |                                                    |  |
| QUARTER               | NEW CLUB GOAL | NEW CLUBS | DROPPED CLUBS | QUARTER               | MEMBER GROWTH NET<br>GOAL | MEMBER GROWTH<br>ACTUAL | DROPPED<br>MEMBERS ACTUAL<br>(including transfers) |  |
| JULY/AUG/SEPT         | 0             | 0         | 0             | JULY/AUG/SE           | PT 39                     | 35                      | 50                                                 |  |
| OCT/NOV/DEC           | 1             | 0         | 2             | OCT/NOV/DE            | C 39                      | 35                      | 75                                                 |  |
| JAN/FEB/MAR           | 0             | 0         | 0             | JAN/FEB/MAR           | 36                        | 0                       | 0                                                  |  |
| APR/MAY/JUNE          | 1             | 0         | 0             | APR/MAY/JUN           | NE 54                     | 0                       | 0                                                  |  |