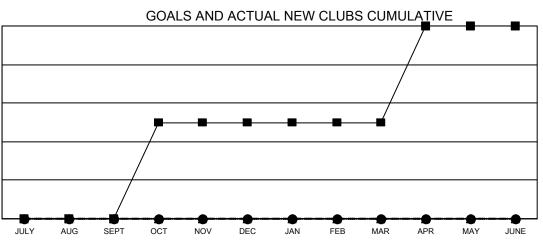

## GAT MONTHLY MEMBERSHIP PROGRESS REPORT Results as of: 12/31/2022

Multiple District 30

LOCATION: MISSISSIPPI

| Clubs                 |               |           |               | Members               |                           |                         |                                                    |  |
|-----------------------|---------------|-----------|---------------|-----------------------|---------------------------|-------------------------|----------------------------------------------------|--|
| RESULTS FOR 2022-2023 |               |           |               | RESULTS FOR 2022-2023 |                           |                         |                                                    |  |
| QUARTER               | NEW CLUB GOAL | NEW CLUBS | DROPPED CLUBS | QUARTER               | MEMBER GROWTH NET<br>GOAL | MEMBER GROWTH<br>ACTUAL | DROPPED<br>MEMBERS ACTUAL<br>(including transfers) |  |
| JULY/AUG/SEPT         | 0             | 0         | 0             | JULY/AUG/SE           | PT 39                     | 35                      | 50                                                 |  |
| OCT/NOV/DEC           | 1             | 0         | 2             | OCT/NOV/DE            | C 39                      | 35                      | 75                                                 |  |
| JAN/FEB/MAR           | 0             | 0         | 0             | JAN/FEB/MAR           | 36                        | 0                       | 0                                                  |  |
| APR/MAY/JUNE          | 1             | 0         | 0             | APR/MAY/JUN           | NE 54                     | 0                       | 0                                                  |  |